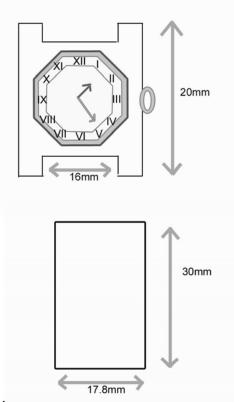

- 10.0 mm
170.0 mm
85.0 mm

Divide by 0.9 (factor for shrinkage) **94.4 mm** (This will be the length of each side of the bracelet before firing)

Spring bar attachment

Width of the spring bar opening 16.0 mm Divide by 0.9 (factor for shrinkage) **17.8 mm** 

(Width of clay pattern for attachment)