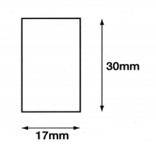

- 10.0 mm
170.0 mm
85.0 mm

Divide by 0.9 (factor for shrinkage) **94.4 mm** (This will be the length of each side of the bracelet before firing)

Spring bar attachment

Width of the spring bar opening 16.0 mm Divide by 0.9 (factor for shrinkage) **17.8 mm** 

(Width of clay pattern for attachment)